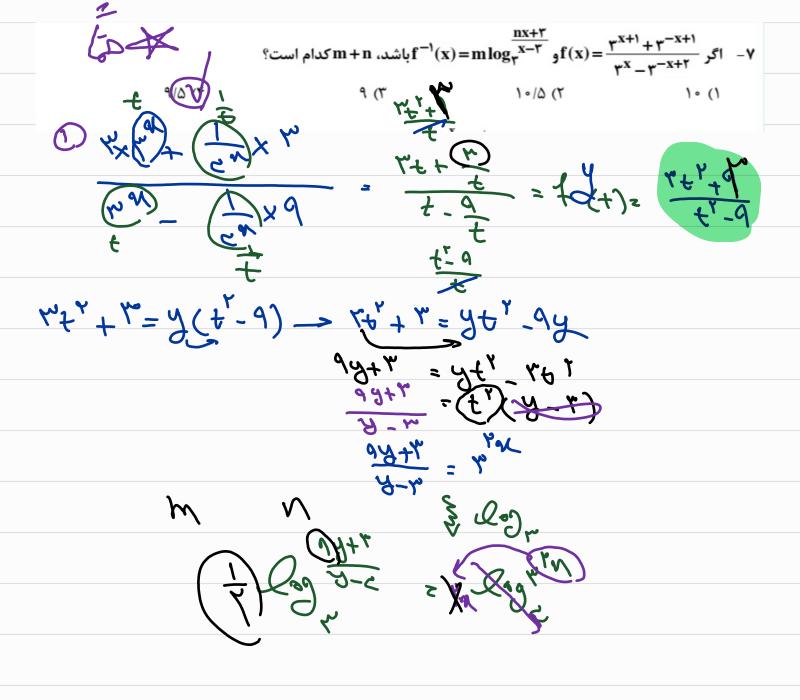

20 f car)

- K 4 1 4 5 - E

71V - (N, + 21-1h) = 2-2K, - 2K+16

-7 +2

13 y - 6-7-8-60 - 7-8-60

$$Q(x)$$
 باشد، و خارج قسمت تقسیم چندجملهای  $P(x)$  بر  $P(x)$  بر  $P(x)$  به ترتیب  $Q(x)$  و  $Q(x)$  است. اگر  $Q(x)$  باشد،  $P'(x)$  مقدار باقیمانده ی تقسیم عبارت  $P'(x)$  بر  $P'(x)$  کمام است؛  $P'(x)$  مقدار باقیمانده ی تقسیم عبارت  $P'(x)$  بر  $P'(x)$  کمام است؛  $P'(x)$  ۱۵۶ (۱ ) ۱۵۶ (۱ ) ۱۵۶ (۱ ) ۱۵۶ (۱ ) ۱۵۶ (۱ ) ۱۵۶ (۱ ) ۱۵۶ (۱ ) ۱۵۶ (۱ ) ۱۵۶ (۱ ) ۱۵۶ (۱ ) ۱۵۶ (۱ ) ۱۵۶ (۱ ) ۱۵۶ (۱ ) ۱۵۶ (۱ ) ۱۵۶ (۱ ) ۱۵۶ (۱ ) ۱۵۶ (۱ ) ۱۵۶ (۱ ) ۱۵۶ (۱ ) ۱۵۶ (۱ ) ۱۵۶ (۱ ) ۱۵۶ (۱ ) ۱۵۶ (۱ ) ۱۵۶ (۱ ) ۱۵۶ (۱ ) ۱۵۶ (۱ ) ۱۵۶ (۱ ) ۱۵۶ (۱ ) ۱۵۶ (۱ ) ۱۵۶ (۱ ) ۱۵۶ (۱ ) ۱۵۶ (۱ ) ۱۵۶ (۱ ) ۱۵۶ (۱ ) ۱۵۶ (۱ ) ۱۵۶ (۱ ) ۱۵۶ (۱ ) ۱۵۶ (۱ ) ۱۵۶ (۱ ) ۱۵۶ (۱ ) ۱۵۶ (۱ ) ۱۵۶ (۱ ) ۱۵۶ (۱ ) ۱۵۶ (۱ ) ۱۵۶ (۱ ) ۱۵۶ (۱ ) ۱۵۶ (۱ ) ۱۵۶ (۱ ) ۱۵۶ (۱ ) ۱۵۶ (۱ ) ۱۵۶ (۱ ) ۱۵۶ (۱ ) ۱۵۶ (۱ ) ۱۵۶ (۱ ) ۱۵۶ (۱ ) ۱۵۶ (۱ ) ۱۵۶ (۱ ) ۱۵۶ (۱ ) ۱۵۶ (۱ ) ۱۵۶ (۱ ) ۱۵۶ (۱ ) ۱۵۶ (۱ ) ۱۵۶ (۱ ) ۱۵۶ (۱ ) ۱۵۶ (۱ ) ۱۵۶ (۱ ) ۱۵۶ (۱ ) ۱۵۶ (۱ ) ۱۵۶ (۱ ) ۱۵۶ (۱ ) ۱۵۶ (۱ ) ۱۵۶ (۱ ) ۱۵۶ (۱ ) ۱۵۶ (۱ ) ۱۵۶ (۱ ) ۱۵۶ (۱ ) ۱۵۶ (۱ ) ۱۵۶ (۱ ) ۱۵۶ (۱ ) ۱۵۶ (۱ ) ۱۵۶ (۱ ) ۱۵۶ (۱ ) ۱۵۶ (۱ ) ۱۵۶ (۱ ) ۱۵۶ (۱ ) ۱۵۶ (۱ ) ۱۵۶ (۱ ) ۱۵۶ (۱ ) ۱۵۶ (۱ ) ۱۵۶ (۱ ) ۱۵۶ (۱ ) ۱۵۶ (۱ ) ۱۵۶ (۱ ) ۱۵۶ (۱ ) ۱۵۶ (۱ ) ۱۵۶ (۱ ) ۱۵۶ (۱ ) ۱۵۶ (۱ ) ۱۵۶ (۱ ) ۱۵۶ (۱ ) ۱۵۶ (۱ ) ۱۵۶ (۱ ) ۱۵۶ (۱ ) ۱۵۶ (۱ ) ۱۵۶ (۱ ) ۱۵۶ (۱ ) ۱۵۶ (۱ ) ۱۵۶ (۱ ) ۱۵۶ (۱ ) ۱۵۶ (۱ ) ۱۵۶ (۱ ) ۱۵۶ (۱ ) ۱۵۶ (۱ ) ۱۵۶ (۱ ) ۱۵۶ (۱ ) ۱۵۶ (۱ ) ۱۵۶ (۱ ) ۱۵۶ (۱ ) ۱۵۶ (۱ ) ۱۵۶ (۱ ) ۱۵۶ (۱ ) ۱۵۶ (۱ ) ۱۵۶ (۱ ) ۱۵۶ (۱ ) ۱۵۶ (۱ ) ۱۵۶ (۱ ) ۱۵۶ (۱ ) ۱۵۶ (۱ ) ۱۵۶ (۱ ) ۱۵۶ (۱ ) ۱۵۶ (۱ ) ۱۵۶ (۱ ) ۱۵۶ (۱ ) ۱۵۶ (۱ ) ۱۵۶ (۱ ) ۱۵۶ (۱ ) ۱۵۶ (۱ ) ۱۵۶ (۱ ) ۱۵۶ (۱ ) ۱۵۶ (۱ ) ۱۵۶ (۱ ) ۱۵۶ (۱ ) ۱۵۶ (۱ ) ۱۵۶ (۱ ) ۱۵۶ (۱ ) ۱۵۶ (۱ ) ۱۵۶ (۱ ) ۱۵۶ (۱ ) ۱۵۶ (۱ ) ۱۵۶ (۱ ) ۱۵۶ (۱ ) ۱۵۶ (۱ ) ۱۵۶ (۱ ) ۱۵۶ (۱ ) ۱۵۶ (۱ ) ۱۵۶ (۱ ) ۱۵۶ (۱ ) ۱۵۶ (۱ ) ۱۵۶ (۱ ) ۱۵۶ (۱ ) ۱۵۶ (۱ ) ۱۵۶ (۱ ) ۱۵۶ (۱ ) ۱۵۶ (۱ ) ۱۵۶ (۱ ) ۱۵۶ (۱ ) ۱۵۶ (۱ ) ۱۵۶ (۱ ) ۱۵۶ (۱ ) ۱۵۶ (۱ ) ۱۵۶ (۱ ) ۱۵۶ (۱ ) ۱۵۶ (۱ ) ۱۵۶ (۱ ) ۱۵۶ (۱ ) ۱۵۶ (۱ ) ۱۵۶ (۱ ) ۱۵ (۱ ) ۱۵۶ (۱ ) ۱۵۶ (۱ ) ۱۵۶ (۱ ) ۱۵ (۱ ) ۱۵ (۱ ) ۱۵ (۱ ) ۱۵ (۱ ) ۱۵ (۱ ) ۱۵ (۱ ) ۱۵ (۱ ) ۱۵ (۱ ) ۱۵ (۱ ) ۱۵ (۱ ) ۱۵ (۱ ) ۱۵ (۱ ) ۱۵ (۱ ) ۱۵ (۱ ) ۱۵ (۱ ) ۱۵ (۱ ) ۱۵ (۱ ) ۱۵ (۱ ) ۱۵ (۱ ) ۱۵ (۱ )