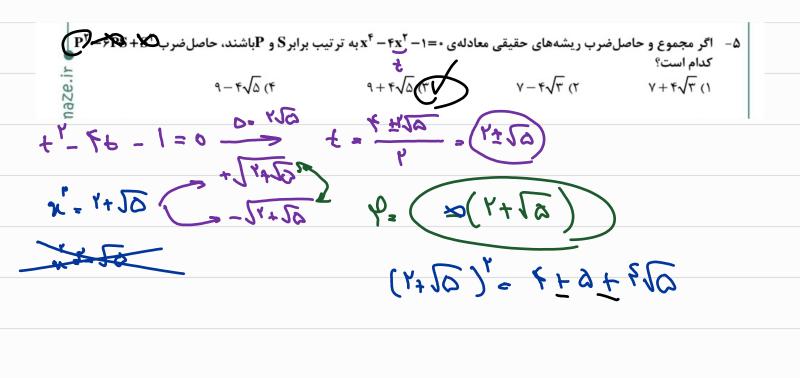

20 f car)

- K 4 1 4 5 - E

71V - (N, + 21-1h) = 2-2K, - 2K+16

-7 +2

13 y - 6-7-8-60 - 7-8-60

$$Q(x)$$
 باشد، و خارج قسمت تقسیم چندجملهای  $P(x)$  بر  $P(x)$  بر  $P(x)$  به ترتیب  $Q(x)$  و  $Q(x)$  است. اگر  $Q(x)$  باشد،  $P'(x)$  مقدار باقیمانده ی تقسیم عبارت  $P'(x)$  بر  $P'(x)$  کمام است؛  $P'(x)$  مقدار باقیمانده ی تقسیم عبارت  $P'(x)$  بر  $P'(x)$  کمام است؛  $P'(x)$  ۱۵۶ (۱ ) ۱۵۶ (۱ ) ۱۵۶ (۱ ) ۱۵۶ (۱ ) ۱۵۶ (۱ ) ۱۵۶ (۱ ) ۱۵۶ (۱ ) ۱۵۶ (۱ ) ۱۵۶ (۱ ) ۱۵۶ (۱ ) ۱۵۶ (۱ ) ۱۵۶ (۱ ) ۱۵۶ (۱ ) ۱۵۶ (۱ ) ۱۵۶ (۱ ) ۱۵۶ (۱ ) ۱۵۶ (۱ ) ۱۵۶ (۱ ) ۱۵۶ (۱ ) ۱۵۶ (۱ ) ۱۵۶ (۱ ) ۱۵۶ (۱ ) ۱۵۶ (۱ ) ۱۵۶ (۱ ) ۱۵۶ (۱ ) ۱۵۶ (۱ ) ۱۵۶ (۱ ) ۱۵۶ (۱ ) ۱۵۶ (۱ ) ۱۵۶ (۱ ) ۱۵۶ (۱ ) ۱۵۶ (۱ ) ۱۵۶ (۱ ) ۱۵۶ (۱ ) ۱۵۶ (۱ ) ۱۵۶ (۱ ) ۱۵۶ (۱ ) ۱۵۶ (۱ ) ۱۵۶ (۱ ) ۱۵۶ (۱ ) ۱۵۶ (۱ ) ۱۵۶ (۱ ) ۱۵۶ (۱ ) ۱۵۶ (۱ ) ۱۵۶ (۱ ) ۱۵۶ (۱ ) ۱۵۶ (۱ ) ۱۵۶ (۱ ) ۱۵۶ (۱ ) ۱۵۶ (۱ ) ۱۵۶ (۱ ) ۱۵۶ (۱ ) ۱۵۶ (۱ ) ۱۵۶ (۱ ) ۱۵۶ (۱ ) ۱۵۶ (۱ ) ۱۵۶ (۱ ) ۱۵۶ (۱ ) ۱۵۶ (۱ ) ۱۵۶ (۱ ) ۱۵۶ (۱ ) ۱۵۶ (۱ ) ۱۵۶ (۱ ) ۱۵۶ (۱ ) ۱۵۶ (۱ ) ۱۵۶ (۱ ) ۱۵۶ (۱ ) ۱۵۶ (۱ ) ۱۵۶ (۱ ) ۱۵۶ (۱ ) ۱۵۶ (۱ ) ۱۵۶ (۱ ) ۱۵۶ (۱ ) ۱۵۶ (۱ ) ۱۵۶ (۱ ) ۱۵۶ (۱ ) ۱۵۶ (۱ ) ۱۵۶ (۱ ) ۱۵۶ (۱ ) ۱۵۶ (۱ ) ۱۵۶ (۱ ) ۱۵۶ (۱ ) ۱۵۶ (۱ ) ۱۵۶ (۱ ) ۱۵۶ (۱ ) ۱۵۶ (۱ ) ۱۵۶ (۱ ) ۱۵۶ (۱ ) ۱۵۶ (۱ ) ۱۵۶ (۱ ) ۱۵۶ (۱ ) ۱۵۶ (۱ ) ۱۵۶ (۱ ) ۱۵۶ (۱ ) ۱۵۶ (۱ ) ۱۵۶ (۱ ) ۱۵۶ (۱ ) ۱۵۶ (۱ ) ۱۵۶ (۱ ) ۱۵۶ (۱ ) ۱۵۶ (۱ ) ۱۵۶ (۱ ) ۱۵۶ (۱ ) ۱۵۶ (۱ ) ۱۵۶ (۱ ) ۱۵۶ (۱ ) ۱۵۶ (۱ ) ۱۵۶ (۱ ) ۱۵۶ (۱ ) ۱۵۶ (۱ ) ۱۵۶ (۱ ) ۱۵۶ (۱ ) ۱۵۶ (۱ ) ۱۵۶ (۱ ) ۱۵۶ (۱ ) ۱۵۶ (۱ ) ۱۵۶ (۱ ) ۱۵۶ (۱ ) ۱۵۶ (۱ ) ۱۵۶ (۱ ) ۱۵۶ (۱ ) ۱۵۶ (۱ ) ۱۵۶ (۱ ) ۱۵۶ (۱ ) ۱۵۶ (۱ ) ۱۵۶ (۱ ) ۱۵۶ (۱ ) ۱۵۶ (۱ ) ۱۵۶ (۱ ) ۱۵۶ (۱ ) ۱۵۶ (۱ ) ۱۵۶ (۱ ) ۱۵۶ (۱ ) ۱۵۶ (۱ ) ۱۵۶ (۱ ) ۱۵۶ (۱ ) ۱۵۶ (۱ ) ۱۵۶ (۱ ) ۱۵۶ (۱ ) ۱۵۶ (۱ ) ۱۵۶ (۱ ) ۱۵۶ (۱ ) ۱۵۶ (۱ ) ۱۵۶ (۱ ) ۱۵۶ (۱ ) ۱۵۶ (۱ ) ۱۵۶ (۱ ) ۱۵۶ (۱ ) ۱۵۶ (۱ ) ۱۵۶ (۱ ) ۱۵۶ (۱ ) ۱۵۶ (۱ ) ۱۵۶ (۱ ) ۱۵۶ (۱ ) ۱۵۶ (۱ ) ۱۵۶ (۱ ) ۱۵۶ (۱ ) ۱۵۶ (۱ ) ۱۵۶ (۱ ) ۱۵۶ (۱ ) ۱۵۶ (۱ ) ۱۵۶ (۱ ) ۱۵۶ (۱ ) ۱۵۶ (۱ ) ۱۵۶ (۱ ) ۱۵۶ (۱ ) ۱۵۶ (۱ ) ۱۵۶ (۱ ) ۱۵۶ (۱ ) ۱۵۶ (۱ ) ۱۵۶ (۱ ) ۱۵۶ (۱ ) ۱۵۶ (۱ ) ۱۵۶ (۱ ) ۱۵۶ (۱ ) ۱۵۶ (۱ ) ۱۵۶ (۱ ) ۱۵ (۱ ) ۱۵۶ (۱ ) ۱۵۶ (۱ ) ۱۵۶ (۱ ) ۱۵ (۱ ) ۱۵ (۱ ) ۱۵ (۱ ) ۱۵ (۱ ) ۱۵ (۱ ) ۱۵ (۱ ) ۱۵ (۱ ) ۱۵ (۱ ) ۱۵ (۱ ) ۱۵ (۱ ) ۱۵ (۱ ) ۱۵ (۱ ) ۱۵ (۱ ) ۱۵ (۱ ) ۱۵ (۱ ) ۱۵ (۱ ) ۱۵ (۱ ) ۱۵ (۱ ) ۱۵ (۱ ) ۱۵ (۱ )