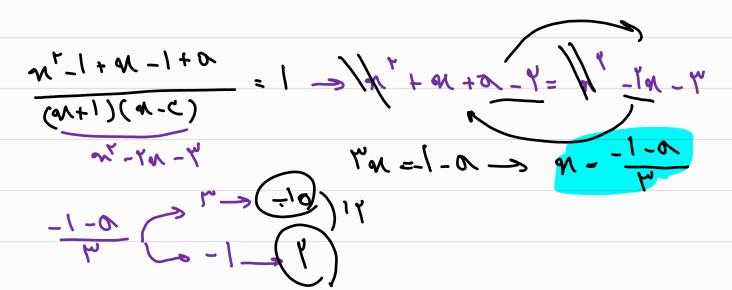

20 f car)

- K 4 1 4 5 - E

71V - (N, + 21-1h) = 2-2K, - 2K+16

-7 +2

13 y - 6-7-8-60 - 7-8-60

$$Q(x)$$
 باشد، و خارج قسمت تقسیم چندجملهای  $P(x)$  بر  $P(x)$  بر  $P(x)$  به ترتیب  $Q(x)$  و  $Q(x)$  است. اگر  $Q(x)$  باشد،  $P'(x)$  مقدار باقیمانده ی تقسیم عبارت  $P'(x)$  بر  $P'(x)$  کمام است؛  $P'(x)$  مقدار باقیمانده ی تقسیم عبارت  $P'(x)$  بر  $P'(x)$  کمام است؛  $P'(x)$  ۱۵۶ (۱ ) ۱۵۶ (۱ ) ۱۵۶ (۱ ) ۱۵۶ (۱ ) ۱۵۶ (۱ ) ۱۵۶ (۱ ) ۱۵۶ (۱ ) ۱۵۶ (۱ ) ۱۵۶ (۱ ) ۱۵۶ (۱ ) ۱۵۶ (۱ ) ۱۵۶ (۱ ) ۱۵۶ (۱ ) ۱۵۶ (۱ ) ۱۵۶ (۱ ) ۱۵۶ (۱ ) ۱۵۶ (۱ ) ۱۵۶ (۱ ) ۱۵۶ (۱ ) ۱۵۶ (۱ ) ۱۵۶ (۱ ) ۱۵۶ (۱ ) ۱۵۶ (۱ ) ۱۵۶ (۱ ) ۱۵۶ (۱ ) ۱۵۶ (۱ ) ۱۵۶ (۱ ) ۱۵۶ (۱ ) ۱۵۶ (۱ ) ۱۵۶ (۱ ) ۱۵۶ (۱ ) ۱۵۶ (۱ ) ۱۵۶ (۱ ) ۱۵۶ (۱ ) ۱۵۶ (۱ ) ۱۵۶ (۱ ) ۱۵۶ (۱ ) ۱۵۶ (۱ ) ۱۵۶ (۱ ) ۱۵۶ (۱ ) ۱۵۶ (۱ ) ۱۵۶ (۱ ) ۱۵۶ (۱ ) ۱۵۶ (۱ ) ۱۵۶ (۱ ) ۱۵۶ (۱ ) ۱۵۶ (۱ ) ۱۵۶ (۱ ) ۱۵۶ (۱ ) ۱۵۶ (۱ ) ۱۵۶ (۱ ) ۱۵۶ (۱ ) ۱۵۶ (۱ ) ۱۵۶ (۱ ) ۱۵۶ (۱ ) ۱۵۶ (۱ ) ۱۵۶ (۱ ) ۱۵۶ (۱ ) ۱۵۶ (۱ ) ۱۵۶ (۱ ) ۱۵۶ (۱ ) ۱۵۶ (۱ ) ۱۵۶ (۱ ) ۱۵۶ (۱ ) ۱۵۶ (۱ ) ۱۵۶ (۱ ) ۱۵۶ (۱ ) ۱۵۶ (۱ ) ۱۵۶ (۱ ) ۱۵۶ (۱ ) ۱۵۶ (۱ ) ۱۵۶ (۱ ) ۱۵۶ (۱ ) ۱۵۶ (۱ ) ۱۵۶ (۱ ) ۱۵۶ (۱ ) ۱۵۶ (۱ ) ۱۵۶ (۱ ) ۱۵۶ (۱ ) ۱۵۶ (۱ ) ۱۵۶ (۱ ) ۱۵۶ (۱ ) ۱۵۶ (۱ ) ۱۵۶ (۱ ) ۱۵۶ (۱ ) ۱۵۶ (۱ ) ۱۵۶ (۱ ) ۱۵۶ (۱ ) ۱۵۶ (۱ ) ۱۵۶ (۱ ) ۱۵۶ (۱ ) ۱۵۶ (۱ ) ۱۵۶ (۱ ) ۱۵۶ (۱ ) ۱۵۶ (۱ ) ۱۵۶ (۱ ) ۱۵۶ (۱ ) ۱۵۶ (۱ ) ۱۵۶ (۱ ) ۱۵۶ (۱ ) ۱۵۶ (۱ ) ۱۵۶ (۱ ) ۱۵۶ (۱ ) ۱۵۶ (۱ ) ۱۵۶ (۱ ) ۱۵۶ (۱ ) ۱۵۶ (۱ ) ۱۵۶ (۱ ) ۱۵۶ (۱ ) ۱۵۶ (۱ ) ۱۵۶ (۱ ) ۱۵۶ (۱ ) ۱۵۶ (۱ ) ۱۵۶ (۱ ) ۱۵۶ (۱ ) ۱۵۶ (۱ ) ۱۵۶ (۱ ) ۱۵۶ (۱ ) ۱۵۶ (۱ ) ۱۵۶ (۱ ) ۱۵۶ (۱ ) ۱۵۶ (۱ ) ۱۵۶ (۱ ) ۱۵۶ (۱ ) ۱۵۶ (۱ ) ۱۵۶ (۱ ) ۱۵۶ (۱ ) ۱۵۶ (۱ ) ۱۵۶ (۱ ) ۱۵۶ (۱ ) ۱۵۶ (۱ ) ۱۵۶ (۱ ) ۱۵۶ (۱ ) ۱۵۶ (۱ ) ۱۵۶ (۱ ) ۱۵۶ (۱ ) ۱۵۶ (۱ ) ۱۵۶ (۱ ) ۱۵۶ (۱ ) ۱۵۶ (۱ ) ۱۵۶ (۱ ) ۱۵۶ (۱ ) ۱۵۶ (۱ ) ۱۵۶ (۱ ) ۱۵۶ (۱ ) ۱۵۶ (۱ ) ۱۵۶ (۱ ) ۱۵۶ (۱ ) ۱۵۶ (۱ ) ۱۵۶ (۱ ) ۱۵۶ (۱ ) ۱۵۶ (۱ ) ۱۵۶ (۱ ) ۱۵۶ (۱ ) ۱۵۶ (۱ ) ۱۵۶ (۱ ) ۱۵۶ (۱ ) ۱۵۶ (۱ ) ۱۵۶ (۱ ) ۱۵۶ (۱ ) ۱۵۶ (۱ ) ۱۵۶ (۱ ) ۱۵۶ (۱ ) ۱۵۶ (۱ ) ۱۵۶ (۱ ) ۱۵۶ (۱ ) ۱۵۶ (۱ ) ۱۵۶ (۱ ) ۱۵۶ (۱ ) ۱۵۶ (۱ ) ۱۵۶ (۱ ) ۱۵۶ (۱ ) ۱۵۶ (۱ ) ۱۵۶ (۱ ) ۱۵۶ (۱ ) ۱۵۶ (۱ ) ۱۵۶ (۱ ) ۱۵ (۱ ) ۱۵۶ (۱ ) ۱۵۶ (۱ ) ۱۵۶ (۱ ) ۱۵ (۱ ) ۱۵ (۱ ) ۱۵ (۱ ) ۱۵ (۱ ) ۱۵ (۱ ) ۱۵ (۱ ) ۱۵ (۱ ) ۱۵ (۱ ) ۱۵ (۱ ) ۱۵ (۱ ) ۱۵ (۱ ) ۱۵ (۱ ) ۱۵ (۱ ) ۱۵ (۱ ) ۱۵ (۱ ) ۱۵ (۱ ) ۱۵ (۱ ) ۱۵ (۱ ) ۱۵ (۱ ) ۱۵ (۱ )