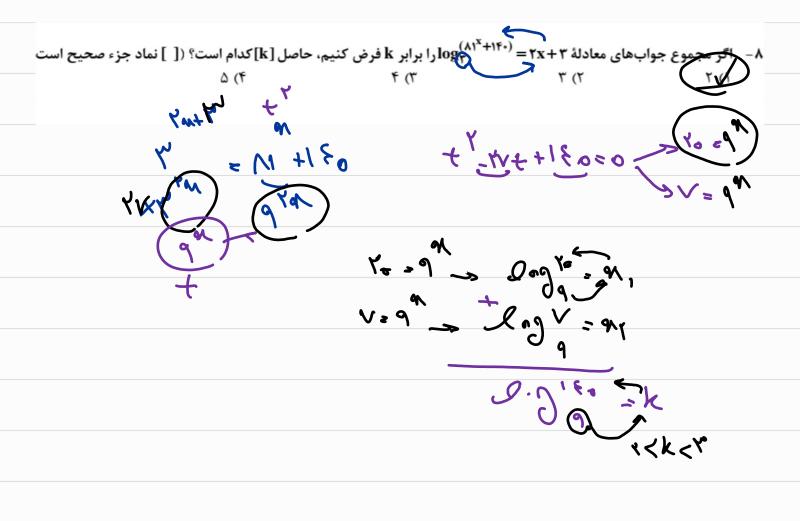

20 f car)

- K 4 1 4 5 - E

71V - (N, + 21-1h) = 2-2K, - 2K+16

-7 +2

13 y - 6-7-8-60 - 7-8-60

$$Q(x)$$
 باشد، و خارج قسمت تقسیم چندجملهای  $P(x)$  بر  $P(x)$  بر  $P(x)$  به ترتیب  $Q(x)$  و  $Q(x)$  است. اگر  $Q(x)$  باشد،  $P'(x)$  مقدار باقیمانده ی تقسیم عبارت  $P'(x)$  بر  $P'(x)$  کمام است؛  $P'(x)$  مقدار باقیمانده ی تقسیم عبارت  $P'(x)$  بر  $P'(x)$  کمام است؛  $P'(x)$  ۱۵۶ (۱ ) ۱۵۶ (۱ ) ۱۵۶ (۱ ) ۱۵۶ (۱ ) ۱۵۶ (۱ ) ۱۵۶ (۱ ) ۱۵۶ (۱ ) ۱۵۶ (۱ ) ۱۵۶ (۱ ) ۱۵۶ (۱ ) ۱۵۶ (۱ ) ۱۵۶ (۱ ) ۱۵۶ (۱ ) ۱۵۶ (۱ ) ۱۵۶ (۱ ) ۱۵۶ (۱ ) ۱۵۶ (۱ ) ۱۵۶ (۱ ) ۱۵۶ (۱ ) ۱۵۶ (۱ ) ۱۵۶ (۱ ) ۱۵۶ (۱ ) ۱۵۶ (۱ ) ۱۵۶ (۱ ) ۱۵۶ (۱ ) ۱۵۶ (۱ ) ۱۵۶ (۱ ) ۱۵۶ (۱ ) ۱۵۶ (۱ ) ۱۵۶ (۱ ) ۱۵۶ (۱ ) ۱۵۶ (۱ ) ۱۵۶ (۱ ) ۱۵۶ (۱ ) ۱۵۶ (۱ ) ۱۵۶ (۱ ) ۱۵۶ (۱ ) ۱۵۶ (۱ ) ۱۵۶ (۱ ) ۱۵۶ (۱ ) ۱۵۶ (۱ ) ۱۵۶ (۱ ) ۱۵۶ (۱ ) ۱۵۶ (۱ ) ۱۵۶ (۱ ) ۱۵۶ (۱ ) ۱۵۶ (۱ ) ۱۵۶ (۱ ) ۱۵۶ (۱ ) ۱۵۶ (۱ ) ۱۵۶ (۱ ) ۱۵۶ (۱ ) ۱۵۶ (۱ ) ۱۵۶ (۱ ) ۱۵۶ (۱ ) ۱۵۶ (۱ ) ۱۵۶ (۱ ) ۱۵۶ (۱ ) ۱۵۶ (۱ ) ۱۵۶ (۱ ) ۱۵۶ (۱ ) ۱۵۶ (۱ ) ۱۵۶ (۱ ) ۱۵۶ (۱ ) ۱۵۶ (۱ ) ۱۵۶ (۱ ) ۱۵۶ (۱ ) ۱۵۶ (۱ ) ۱۵۶ (۱ ) ۱۵۶ (۱ ) ۱۵۶ (۱ ) ۱۵۶ (۱ ) ۱۵۶ (۱ ) ۱۵۶ (۱ ) ۱۵۶ (۱ ) ۱۵۶ (۱ ) ۱۵۶ (۱ ) ۱۵۶ (۱ ) ۱۵۶ (۱ ) ۱۵۶ (۱ ) ۱۵۶ (۱ ) ۱۵۶ (۱ ) ۱۵۶ (۱ ) ۱۵۶ (۱ ) ۱۵۶ (۱ ) ۱۵۶ (۱ ) ۱۵۶ (۱ ) ۱۵۶ (۱ ) ۱۵۶ (۱ ) ۱۵۶ (۱ ) ۱۵۶ (۱ ) ۱۵۶ (۱ ) ۱۵۶ (۱ ) ۱۵۶ (۱ ) ۱۵۶ (۱ ) ۱۵۶ (۱ ) ۱۵۶ (۱ ) ۱۵۶ (۱ ) ۱۵۶ (۱ ) ۱۵۶ (۱ ) ۱۵۶ (۱ ) ۱۵۶ (۱ ) ۱۵۶ (۱ ) ۱۵۶ (۱ ) ۱۵۶ (۱ ) ۱۵۶ (۱ ) ۱۵۶ (۱ ) ۱۵۶ (۱ ) ۱۵۶ (۱ ) ۱۵۶ (۱ ) ۱۵۶ (۱ ) ۱۵۶ (۱ ) ۱۵۶ (۱ ) ۱۵۶ (۱ ) ۱۵۶ (۱ ) ۱۵۶ (۱ ) ۱۵۶ (۱ ) ۱۵۶ (۱ ) ۱۵۶ (۱ ) ۱۵۶ (۱ ) ۱۵۶ (۱ ) ۱۵۶ (۱ ) ۱۵۶ (۱ ) ۱۵۶ (۱ ) ۱۵۶ (۱ ) ۱۵۶ (۱ ) ۱۵۶ (۱ ) ۱۵۶ (۱ ) ۱۵۶ (۱ ) ۱۵۶ (۱ ) ۱۵۶ (۱ ) ۱۵۶ (۱ ) ۱۵۶ (۱ ) ۱۵۶ (۱ ) ۱۵۶ (۱ ) ۱۵۶ (۱ ) ۱۵۶ (۱ ) ۱۵۶ (۱ ) ۱۵۶ (۱ ) ۱۵۶ (۱ ) ۱۵۶ (۱ ) ۱۵۶ (۱ ) ۱۵۶ (۱ ) ۱۵۶ (۱ ) ۱۵۶ (۱ ) ۱۵۶ (۱ ) ۱۵۶ (۱ ) ۱۵۶ (۱ ) ۱۵۶ (۱ ) ۱۵۶ (۱ ) ۱۵۶ (۱ ) ۱۵۶ (۱ ) ۱۵۶ (۱ ) ۱۵۶ (۱ ) ۱۵۶ (۱ ) ۱۵۶ (۱ ) ۱۵۶ (۱ ) ۱۵۶ (۱ ) ۱۵۶ (۱ ) ۱۵۶ (۱ ) ۱۵۶ (۱ ) ۱۵۶ (۱ ) ۱۵۶ (۱ ) ۱۵۶ (۱ ) ۱۵۶ (۱ ) ۱۵۶ (۱ ) ۱۵۶ (۱ ) ۱۵۶ (۱ ) ۱۵۶ (۱ ) ۱۵۶ (۱ ) ۱۵۶ (۱ ) ۱۵۶ (۱ ) ۱۵۶ (۱ ) ۱۵۶ (۱ ) ۱۵۶ (۱ ) ۱۵۶ (۱ ) ۱۵۶ (۱ ) ۱۵ (۱ ) ۱۵۶ (۱ ) ۱۵۶ (۱ ) ۱۵۶ (۱ ) ۱۵ (۱ ) ۱۵ (۱ ) ۱۵ (۱ ) ۱۵ (۱ ) ۱۵ (۱ ) ۱۵ (۱ ) ۱۵ (۱ ) ۱۵ (۱ ) ۱۵ (۱ ) ۱۵ (۱ ) ۱۵ (۱ ) ۱۵ (۱ ) ۱۵ (۱ ) ۱۵ (۱ ) ۱۵ (۱ ) ۱۵ (۱ ) ۱۵ (۱ ) ۱۵ (۱ ) ۱۵ (۱ ) ۱۵ (۱ )