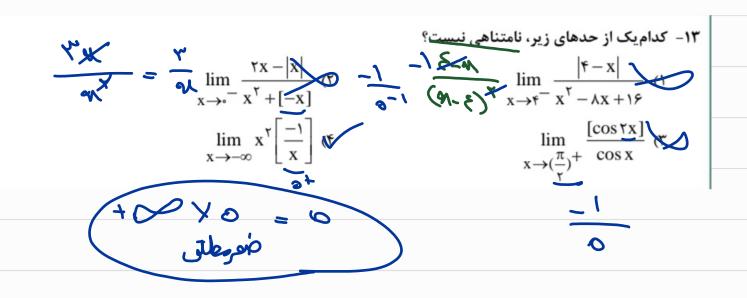

(۱ ) ۱۵۶ (۱ ) ۱۵۶ (۱ ) ۱۵۶ (۱ ) ۱۵۶ (۱ ) ۱۵۶ (۱ ) ۱۵۶ (۱ ) ۱۵۶ (۱ ) ۱۵۶ (۱ ) ۱۵۶ (۱ ) ۱۵۶ (۱ ) ۱۵۶ (۱ ) ۱۵۶ (۱ ) ۱۵۶ (۱ ) ۱۵۶ (۱ ) ۱۵۶ (۱ ) ۱۵۶ (۱ ) ۱۵۶ (۱ ) ۱۵۶ (۱ ) ۱۵۶ (۱ ) ۱۵۶ (۱ ) ۱۵۶ (۱ ) ۱۵۶ (۱ ) ۱۵۶ (۱ ) ۱۵۶ (۱ ) ۱۵۶ (۱ ) ۱۵۶ (۱ ) ۱۵۶ (۱ ) ۱۵۶ (۱ ) ۱۵۶ (۱ ) ۱۵۶ (۱ ) ۱۵۶ (۱ ) ۱۵۶ (۱ ) ۱۵۶ (۱ ) ۱۵۶ (۱ ) ۱۵۶ (۱ ) ۱۵۶ (۱ ) ۱۵۶ (۱ ) ۱۵۶ (۱ ) ۱۵۶ (۱ ) ۱۵۶ (۱ ) ۱۵۶ (۱ ) ۱۵۶ (۱ ) ۱۵۶ (۱ ) ۱۵۶ (۱ ) ۱۵۶ (۱ ) ۱۵۶ (۱ ) ۱۵۶ (۱ ) ۱۵۶ (۱ ) ۱۵۶ (۱ ) ۱۵۶ (۱ ) ۱۵۶ (۱ ) ۱۵۶ (۱ ) ۱۵۶ (۱ ) ۱۵۶ (۱ ) ۱۵۶ (۱ ) ۱۵۶ (۱ ) ۱۵۶ (۱ ) ۱۵۶ (۱ ) ۱۵۶ (۱ ) ۱۵۶ (۱ ) ۱۵۶ (۱ ) ۱۵۶ (۱ ) ۱۵۶ (۱ ) ۱۵۶ (۱ ) ۱۵۶ (۱ ) ۱۵۶ (۱ ) ۱۵ (۱ ) ۱۵۶ (۱ ) ۱۵۶ (۱ ) ۱۵۶ (۱ ) ۱۵ (۱ ) ۱۵ (۱ ) ۱۵ (۱ ) ۱۵ (۱ ) ۱۵ (۱ ) ۱۵ (۱ ) ۱۵ (۱ ) ۱۵ (۱ ) ۱۵ (۱ ) ۱۵ (۱ ) ۱۵ (۱ ) ۱۵ (۱ ) ۱۵ (۱ ) ۱۵ (۱ ) ۱۵ (۱ ) ۱۵ (۱ ) ۱۵ (۱ ) ۱۵ (۱ ) ۱۵ (۱ ) ۱۵ (۱ )









tanx

است؟  $f(x) = \frac{fan x}{\sqrt{1-x^7}}$  تعداد مجانبهای نمودار تابع  $\frac{fan x}{\sqrt{1-x^7}}$  کدام است؟  $\frac{f(x)}{\sqrt{1-x^7}}$  (۳) ۲ (۳) ۲ (۳)

-r<~<r

۴) بیشمار

07 - (-4,4) - {-1,1]

ما في المراقع



a)(4-1) (4+1)