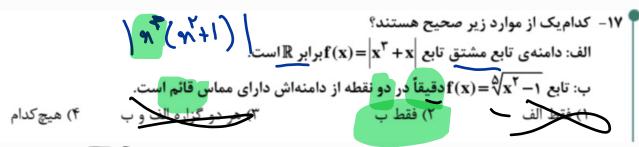

۶ (۱ ) ۱۵۶ (۱ ) ۱۵۶ (۱ ) ۱۵۶ (۱ ) ۱۵۶ (۱ ) ۱۵۶ (۱ ) ۱۵۶ (۱ ) ۱۵۶ (۱ ) ۱۵۶ (۱ ) ۱۵۶ (۱ ) ۱۵۶ (۱ ) ۱۵۶ (۱ ) ۱۵۶ (۱ ) ۱۵۶ (۱ ) ۱۵۶ (۱ ) ۱۵۶ (۱ ) ۱۵۶ (۱ ) ۱۵۶ (۱ ) ۱۵۶ (۱ ) ۱۵۶ (۱ ) ۱۵۶ (۱ ) ۱۵۶ (۱ ) ۱۵۶ (۱ ) ۱۵۶ (۱ ) ۱۵۶ (۱ ) ۱۵۶ (۱ ) ۱۵۶ (۱ ) ۱۵۶ (۱ ) ۱۵۶ (۱ ) ۱۵۶ (۱ ) ۱۵۶ (۱ ) ۱۵۶ (۱ ) ۱۵۶ (۱ ) ۱۵۶ (۱ ) ۱۵۶ (۱ ) ۱۵۶ (۱ ) ۱۵۶ (۱ ) ۱۵۶ (۱ ) ۱۵۶ (۱ ) ۱۵۶ (۱ ) ۱۵۶ (۱ ) ۱۵۶ (۱ ) ۱۵ (۱ ) ۱۵۶ (۱ ) ۱۵۶ (۱ ) ۱۵۶ (۱ ) ۱۵ (۱ ) ۱۵ (۱ ) ۱۵ (۱ ) ۱۵ (۱ ) ۱۵ (۱ ) ۱۵ (۱ ) ۱۵ (۱ ) ۱۵ (۱ ) ۱۵ (۱ ) ۱۵ (۱ ) ۱۵ (۱ ) ۱۵ (۱ ) ۱۵ (۱ ) ۱۵ (۱ ) ۱۵ (۱ ) ۱۵ (۱ ) ۱۵ (۱ ) ۱۵ (۱ ) ۱۵ (۱ ) ۱۵ (۱ )









tanx

است؟  $f(x) = \frac{fan x}{\sqrt{1-x^7}}$  تعداد مجانبهای نمودار تابع  $\frac{fan x}{\sqrt{1-x^7}}$  کدام است؟  $\frac{f(x)}{\sqrt{1-x^7}}$  (۳) ۲ (۳) ۲ (۳)

-r<~<r

۴) بیشمار

07 - (-4,4) - {-1,1]

ما في المراقع



a)(4-1) (4+1)