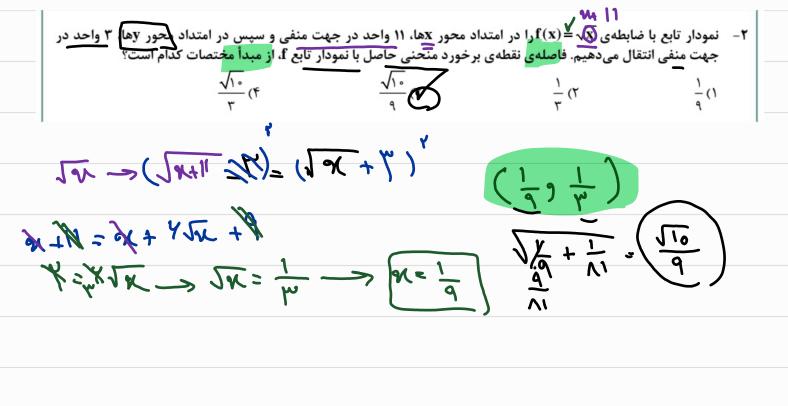

20 f car)

- K 4 1 4 5 - E

71V - (N, + 21-1h) = 2-2K, - 2K+16

-7 +2

13 y - 6-7-8-60 - 7-8-60

$$Q(x)$$
 باشد، و خارج قسمت تقسیم چندجملهای  $P(x)$  بر  $P(x)$  بر  $P(x)$  به ترتیب  $Q(x)$  و  $Q(x)$  است. اگر  $Q(x)$  باشد،  $P'(x)$  مقدار باقیمانده ی تقسیم عبارت  $P'(x)$  بر  $P'(x)$  کمام است؛  $P'(x)$  مقدار باقیمانده ی تقسیم عبارت  $P'(x)$  بر  $P'(x)$  کمام است؛  $P'(x)$  ۱۵۶ (۱ ) ۱۵۶ (۱ ) ۱۵۶ (۱ ) ۱۵۶ (۱ ) ۱۵۶ (۱ ) ۱۵۶ (۱ ) ۱۵۶ (۱ ) ۱۵۶ (۱ ) ۱۵۶ (۱ ) ۱۵۶ (۱ ) ۱۵۶ (۱ ) ۱۵۶ (۱ ) ۱۵۶ (۱ ) ۱۵۶ (۱ ) ۱۵۶ (۱ ) ۱۵۶ (۱ ) ۱۵۶ (۱ ) ۱۵۶ (۱ ) ۱۵۶ (۱ ) ۱۵۶ (۱ ) ۱۵۶ (۱ ) ۱۵۶ (۱ ) ۱۵۶ (۱ ) ۱۵۶ (۱ ) ۱۵۶ (۱ ) ۱۵۶ (۱ ) ۱۵۶ (۱ ) ۱۵۶ (۱ ) ۱۵۶ (۱ ) ۱۵۶ (۱ ) ۱۵۶ (۱ ) ۱۵۶ (۱ ) ۱۵۶ (۱ ) ۱۵۶ (۱ ) ۱۵۶ (۱ ) ۱۵۶ (۱ ) ۱۵۶ (۱ ) ۱۵۶ (۱ ) ۱۵۶ (۱ ) ۱۵۶ (۱ ) ۱۵۶ (۱ ) ۱۵۶ (۱ ) ۱۵۶ (۱ ) ۱۵۶ (۱ ) ۱۵۶ (۱ ) ۱۵۶ (۱ ) ۱۵۶ (۱ ) ۱۵۶ (۱ ) ۱۵۶ (۱ ) ۱۵۶ (۱ ) ۱۵۶ (۱ ) ۱۵۶ (۱ ) ۱۵۶ (۱ ) ۱۵۶ (۱ ) ۱۵۶ (۱ ) ۱۵۶ (۱ ) ۱۵۶ (۱ ) ۱۵۶ (۱ ) ۱۵۶ (۱ ) ۱۵۶ (۱ ) ۱۵۶ (۱ ) ۱۵۶ (۱ ) ۱۵۶ (۱ ) ۱۵۶ (۱ ) ۱۵۶ (۱ ) ۱۵۶ (۱ ) ۱۵۶ (۱ ) ۱۵۶ (۱ ) ۱۵۶ (۱ ) ۱۵۶ (۱ ) ۱۵۶ (۱ ) ۱۵۶ (۱ ) ۱۵۶ (۱ ) ۱۵۶ (۱ ) ۱۵۶ (۱ ) ۱۵۶ (۱ ) ۱۵۶ (۱ ) ۱۵۶ (۱ ) ۱۵۶ (۱ ) ۱۵۶ (۱ ) ۱۵۶ (۱ ) ۱۵۶ (۱ ) ۱۵۶ (۱ ) ۱۵۶ (۱ ) ۱۵۶ (۱ ) ۱۵۶ (۱ ) ۱۵۶ (۱ ) ۱۵۶ (۱ ) ۱۵۶ (۱ ) ۱۵۶ (۱ ) ۱۵۶ (۱ ) ۱۵۶ (۱ ) ۱۵۶ (۱ ) ۱۵۶ (۱ ) ۱۵۶ (۱ ) ۱۵۶ (۱ ) ۱۵۶ (۱ ) ۱۵۶ (۱ ) ۱۵۶ (۱ ) ۱۵۶ (۱ ) ۱۵۶ (۱ ) ۱۵۶ (۱ ) ۱۵۶ (۱ ) ۱۵۶ (۱ ) ۱۵۶ (۱ ) ۱۵۶ (۱ ) ۱۵۶ (۱ ) ۱۵۶ (۱ ) ۱۵۶ (۱ ) ۱۵۶ (۱ ) ۱۵۶ (۱ ) ۱۵۶ (۱ ) ۱۵۶ (۱ ) ۱۵۶ (۱ ) ۱۵۶ (۱ ) ۱۵۶ (۱ ) ۱۵۶ (۱ ) ۱۵۶ (۱ ) ۱۵۶ (۱ ) ۱۵۶ (۱ ) ۱۵۶ (۱ ) ۱۵۶ (۱ ) ۱۵۶ (۱ ) ۱۵۶ (۱ ) ۱۵۶ (۱ ) ۱۵۶ (۱ ) ۱۵۶ (۱ ) ۱۵۶ (۱ ) ۱۵۶ (۱ ) ۱۵۶ (۱ ) ۱۵۶ (۱ ) ۱۵۶ (۱ ) ۱۵۶ (۱ ) ۱۵۶ (۱ ) ۱۵۶ (۱ ) ۱۵۶ (۱ ) ۱۵۶ (۱ ) ۱۵۶ (۱ ) ۱۵۶ (۱ ) ۱۵۶ (۱ ) ۱۵۶ (۱ ) ۱۵۶ (۱ ) ۱۵۶ (۱ ) ۱۵۶ (۱ ) ۱۵۶ (۱ ) ۱۵۶ (۱ ) ۱۵۶ (۱ ) ۱۵۶ (۱ ) ۱۵۶ (۱ ) ۱۵۶ (۱ ) ۱۵۶ (۱ ) ۱۵۶ (۱ ) ۱۵۶ (۱ ) ۱۵۶ (۱ ) ۱۵۶ (۱ ) ۱۵۶ (۱ ) ۱۵۶ (۱ ) ۱۵۶ (۱ ) ۱۵۶ (۱ ) ۱۵۶ (۱ ) ۱۵۶ (۱ ) ۱۵۶ (۱ ) ۱۵۶ (۱ ) ۱۵۶ (۱ ) ۱۵۶ (۱ ) ۱۵۶ (۱ ) ۱۵۶ (۱ ) ۱۵۶ (۱ ) ۱۵۶ (۱ ) ۱۵۶ (۱ ) ۱۵۶ (۱ ) ۱۵۶ (۱ ) ۱۵۶ (۱ ) ۱۵۶ (۱ ) ۱۵۶ (۱ ) ۱۵۶ (۱ ) ۱۵۶ (۱ ) ۱۵ (۱ ) ۱۵۶ (۱ ) ۱۵۶ (۱ ) ۱۵۶ (۱ ) ۱۵ (۱ ) ۱۵ (۱ ) ۱۵ (۱ ) ۱۵ (۱ ) ۱۵ (۱ ) ۱۵ (۱ ) ۱۵ (۱ ) ۱۵ (۱ ) ۱۵ (۱ ) ۱۵ (۱ ) ۱۵ (۱ ) ۱۵ (۱ ) ۱۵ (۱ ) ۱۵ (۱ ) ۱۵ (۱ ) ۱۵ (۱ ) ۱۵ (۱ ) ۱۵ (۱ ) ۱۵ (۱ ) ۱۵ (۱ )