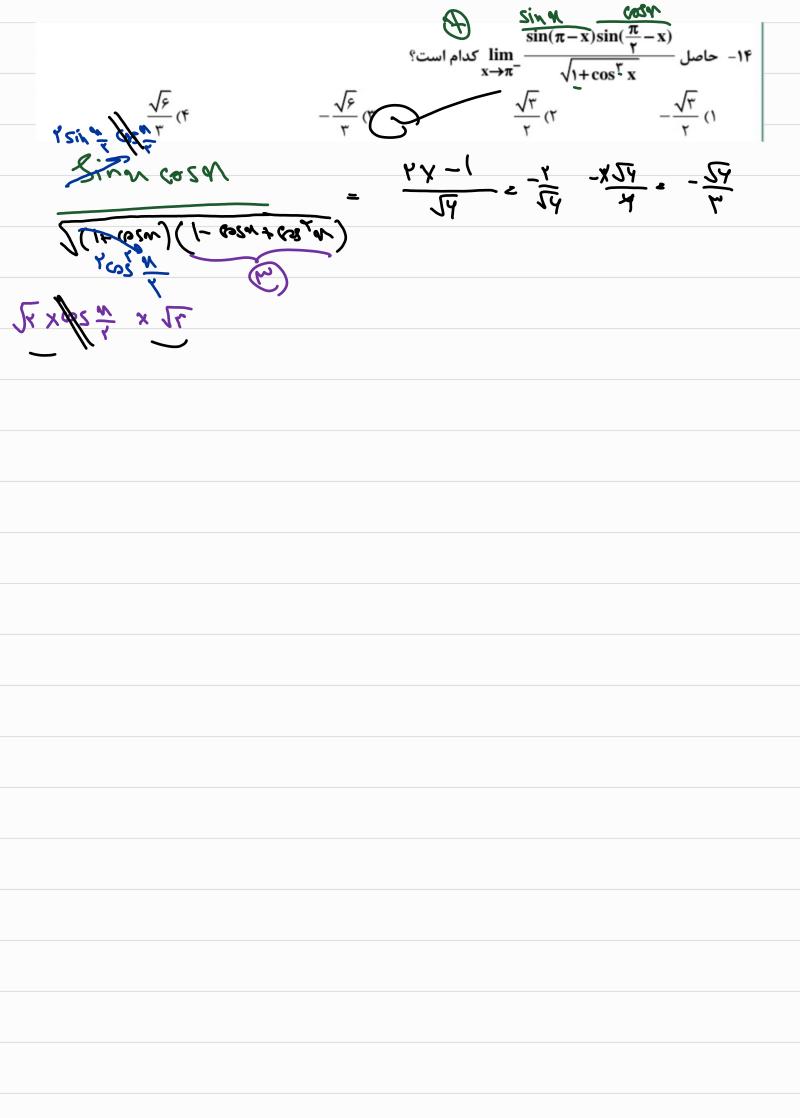

20 f car)

- K 4 1 4 5 - E

71V - (N, + 21-1h) = 2-2K, - 2K+16

-7 +2

13 y - 6-7-8-60 - 7-8-60

$$Q(x)$$
 باشد، و خارج قسمت تقسیم چندجملهای  $P(x)$  بر  $P(x)$  بر  $P(x)$  به ترتیب  $Q(x)$  و  $Q(x)$  است. اگر  $Q(x)$  باشد،  $P'(x)$  مقدار باقیمانده ی تقسیم عبارت  $P'(x)$  بر  $P'(x)$  کمام است؛  $P'(x)$  مقدار باقیمانده ی تقسیم عبارت  $P'(x)$  بر  $P'(x)$  کمام است؛  $P'(x)$  ۱۵۶ (۱ ) ۱۵۶ (۱ ) ۱۵۶ (۱ ) ۱۵۶ (۱ ) ۱۵۶ (۱ ) ۱۵۶ (۱ ) ۱۵۶ (۱ ) ۱۵۶ (۱ ) ۱۵۶ (۱ ) ۱۵۶ (۱ ) ۱۵۶ (۱ ) ۱۵۶ (۱ ) ۱۵۶ (۱ ) ۱۵۶ (۱ ) ۱۵۶ (۱ ) ۱۵۶ (۱ ) ۱۵۶ (۱ ) ۱۵۶ (۱ ) ۱۵۶ (۱ ) ۱۵۶ (۱ ) ۱۵۶ (۱ ) ۱۵۶ (۱ ) ۱۵۶ (۱ ) ۱۵۶ (۱ ) ۱۵۶ (۱ ) ۱۵۶ (۱ ) ۱۵۶ (۱ ) ۱۵۶ (۱ ) ۱۵۶ (۱ ) ۱۵۶ (۱ ) ۱۵۶ (۱ ) ۱۵۶ (۱ ) ۱۵۶ (۱ ) ۱۵۶ (۱ ) ۱۵۶ (۱ ) ۱۵۶ (۱ ) ۱۵۶ (۱ ) ۱۵۶ (۱ ) ۱۵۶ (۱ ) ۱۵۶ (۱ ) ۱۵۶ (۱ ) ۱۵۶ (۱ ) ۱۵۶ (۱ ) ۱۵۶ (۱ ) ۱۵۶ (۱ ) ۱۵۶ (۱ ) ۱۵۶ (۱ ) ۱۵۶ (۱ ) ۱۵۶ (۱ ) ۱۵۶ (۱ ) ۱۵۶ (۱ ) ۱۵۶ (۱ ) ۱۵۶ (۱ ) ۱۵۶ (۱ ) ۱۵۶ (۱ ) ۱۵۶ (۱ ) ۱۵۶ (۱ ) ۱۵۶ (۱ ) ۱۵۶ (۱ ) ۱۵۶ (۱ ) ۱۵۶ (۱ ) ۱۵۶ (۱ ) ۱۵۶ (۱ ) ۱۵۶ (۱ ) ۱۵۶ (۱ ) ۱۵۶ (۱ ) ۱۵۶ (۱ ) ۱۵۶ (۱ ) ۱۵۶ (۱ ) ۱۵۶ (۱ ) ۱۵۶ (۱ ) ۱۵۶ (۱ ) ۱۵۶ (۱ ) ۱۵۶ (۱ ) ۱۵۶ (۱ ) ۱۵۶ (۱ ) ۱۵۶ (۱ ) ۱۵۶ (۱ ) ۱۵۶ (۱ ) ۱۵۶ (۱ ) ۱۵۶ (۱ ) ۱۵۶ (۱ ) ۱۵۶ (۱ ) ۱۵۶ (۱ ) ۱۵۶ (۱ ) ۱۵۶ (۱ ) ۱۵۶ (۱ ) ۱۵۶ (۱ ) ۱۵۶ (۱ ) ۱۵۶ (۱ ) ۱۵۶ (۱ ) ۱۵۶ (۱ ) ۱۵۶ (۱ ) ۱۵۶ (۱ ) ۱۵۶ (۱ ) ۱۵۶ (۱ ) ۱۵۶ (۱ ) ۱۵۶ (۱ ) ۱۵۶ (۱ ) ۱۵۶ (۱ ) ۱۵۶ (۱ ) ۱۵۶ (۱ ) ۱۵۶ (۱ ) ۱۵۶ (۱ ) ۱۵۶ (۱ ) ۱۵۶ (۱ ) ۱۵۶ (۱ ) ۱۵۶ (۱ ) ۱۵۶ (۱ ) ۱۵۶ (۱ ) ۱۵۶ (۱ ) ۱۵۶ (۱ ) ۱۵۶ (۱ ) ۱۵۶ (۱ ) ۱۵۶ (۱ ) ۱۵۶ (۱ ) ۱۵۶ (۱ ) ۱۵۶ (۱ ) ۱۵۶ (۱ ) ۱۵۶ (۱ ) ۱۵۶ (۱ ) ۱۵۶ (۱ ) ۱۵۶ (۱ ) ۱۵۶ (۱ ) ۱۵۶ (۱ ) ۱۵۶ (۱ ) ۱۵۶ (۱ ) ۱۵۶ (۱ ) ۱۵۶ (۱ ) ۱۵۶ (۱ ) ۱۵۶ (۱ ) ۱۵۶ (۱ ) ۱۵۶ (۱ ) ۱۵۶ (۱ ) ۱۵۶ (۱ ) ۱۵۶ (۱ ) ۱۵۶ (۱ ) ۱۵۶ (۱ ) ۱۵۶ (۱ ) ۱۵۶ (۱ ) ۱۵۶ (۱ ) ۱۵۶ (۱ ) ۱۵۶ (۱ ) ۱۵۶ (۱ ) ۱۵۶ (۱ ) ۱۵۶ (۱ ) ۱۵۶ (۱ ) ۱۵۶ (۱ ) ۱۵۶ (۱ ) ۱۵۶ (۱ ) ۱۵۶ (۱ ) ۱۵۶ (۱ ) ۱۵۶ (۱ ) ۱۵۶ (۱ ) ۱۵۶ (۱ ) ۱۵۶ (۱ ) ۱۵۶ (۱ ) ۱۵۶ (۱ ) ۱۵۶ (۱ ) ۱۵۶ (۱ ) ۱۵۶ (۱ ) ۱۵۶ (۱ ) ۱۵۶ (۱ ) ۱۵۶ (۱ ) ۱۵۶ (۱ ) ۱۵۶ (۱ ) ۱۵۶ (۱ ) ۱۵۶ (۱ ) ۱۵۶ (۱ ) ۱۵۶ (۱ ) ۱۵۶ (۱ ) ۱۵۶ (۱ ) ۱۵۶ (۱ ) ۱۵۶ (۱ ) ۱۵۶ (۱ ) ۱۵۶ (۱ ) ۱۵۶ (۱ ) ۱۵ (۱ ) ۱۵۶ (۱ ) ۱۵۶ (۱ ) ۱۵۶ (۱ ) ۱۵ (۱ ) ۱۵ (۱ ) ۱۵ (۱ ) ۱۵ (۱ ) ۱۵ (۱ ) ۱۵ (۱ ) ۱۵ (۱ ) ۱۵ (۱ ) ۱۵ (۱ ) ۱۵ (۱ ) ۱۵ (۱ ) ۱۵ (۱ ) ۱۵ (۱ ) ۱۵ (۱ ) ۱۵ (۱ ) ۱۵ (۱ ) ۱۵ (۱ ) ۱۵ (۱ ) ۱۵ (۱ ) ۱۵ (۱ )