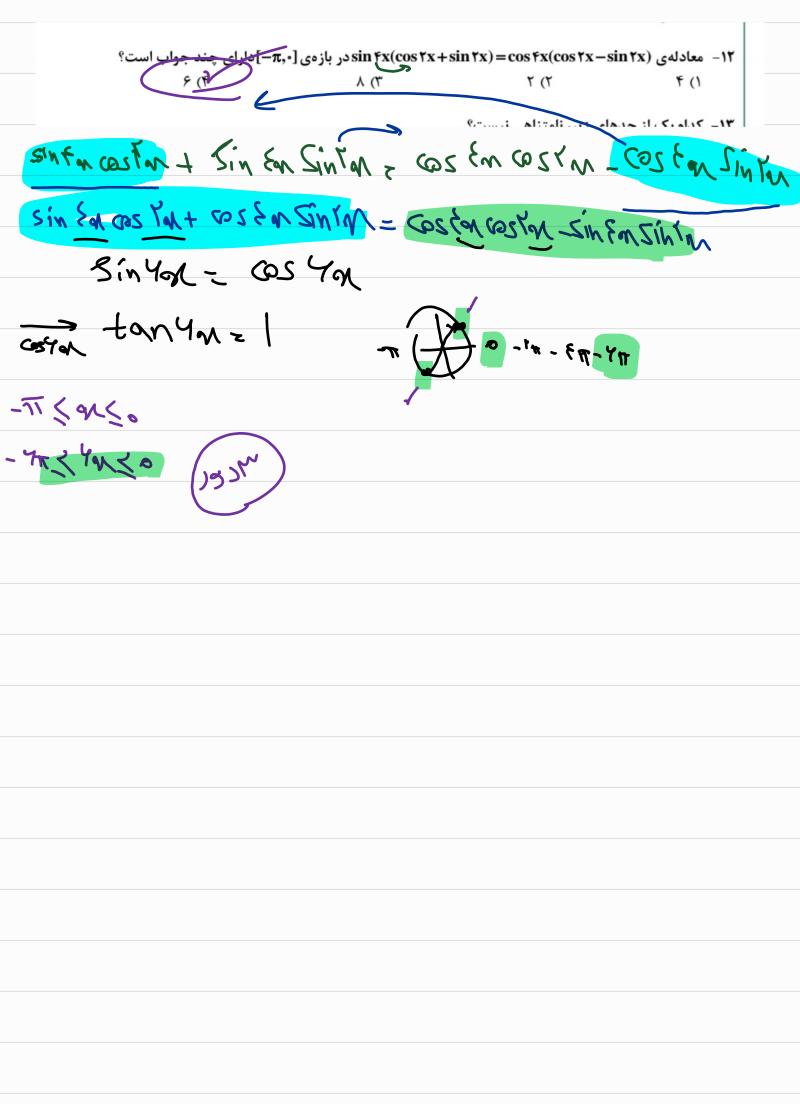

۵۶ (۱ ) ۱۵۶ (۱ ) ۱۵۶ (۱ ) ۱۵۶ (۱ ) ۱۵۶ (۱ ) ۱۵۶ (۱ ) ۱۵۶ (۱ ) ۱۵۶ (۱ ) ۱۵۶ (۱ ) ۱۵۶ (۱ ) ۱۵۶ (۱ ) ۱۵۶ (۱ ) ۱۵۶ (۱ ) ۱۵۶ (۱ ) ۱۵۶ (۱ ) ۱۵۶ (۱ ) ۱۵۶ (۱ ) ۱۵۶ (۱ ) ۱۵۶ (۱ ) ۱۵۶ (۱ ) ۱۵۶ (۱ ) ۱۵۶ (۱ ) ۱۵۶ (۱ ) ۱۵۶ (۱ ) ۱۵۶ (۱ ) ۱۵۶ (۱ ) ۱۵۶ (۱ ) ۱۵۶ (۱ ) ۱۵۶ (۱ ) ۱۵۶ (۱ ) ۱۵۶ (۱ ) ۱۵۶ (۱ ) ۱۵۶ (۱ ) ۱۵۶ (۱ ) ۱۵۶ (۱ ) ۱۵۶ (۱ ) ۱۵۶ (۱ ) ۱۵۶ (۱ ) ۱۵۶ (۱ ) ۱۵۶ (۱ ) ۱۵۶ (۱ ) ۱۵۶ (۱ ) ۱۵۶ (۱ ) ۱۵۶ (۱ ) ۱۵۶ (۱ ) ۱۵۶ (۱ ) ۱۵۶ (۱ ) ۱۵۶ (۱ ) ۱۵۶ (۱ ) ۱۵۶ (۱ ) ۱۵۶ (۱ ) ۱۵۶ (۱ ) ۱۵۶ (۱ ) ۱۵۶ (۱ ) ۱۵۶ (۱ ) ۱۵۶ (۱ ) ۱۵۶ (۱ ) ۱۵۶ (۱ ) ۱۵۶ (۱ ) ۱۵۶ (۱ ) ۱۵۶ (۱ ) ۱۵۶ (۱ ) ۱۵۶ (۱ ) ۱۵۶ (۱ ) ۱۵۶ (۱ ) ۱۵۶ (۱ ) ۱۵۶ (۱ ) ۱۵ (۱ ) ۱۵۶ (۱ ) ۱۵۶ (۱ ) ۱۵۶ (۱ ) ۱۵ (۱ ) ۱۵ (۱ ) ۱۵ (۱ ) ۱۵ (۱ ) ۱۵ (۱ ) ۱۵ (۱ ) ۱۵ (۱ ) ۱۵ (۱ ) ۱۵ (۱ ) ۱۵ (۱ ) ۱۵ (۱ ) ۱۵ (۱ ) ۱۵ (۱ ) ۱۵ (۱ ) ۱۵ (۱ ) ۱۵ (۱ ) ۱۵ (۱ ) ۱۵ (۱ ) ۱۵ (۱ ) ۱۵ (۱ )









tanx

است؟  $f(x) = \frac{fan x}{\sqrt{1-x^7}}$  تعداد مجانبهای نمودار تابع  $\frac{fan x}{\sqrt{1-x^7}}$  کدام است؟  $\frac{f(x)}{\sqrt{1-x^7}}$  (۳) ۲ (۳) ۲ (۳)

-r<~<r

۴) بیشمار

07 - (-4,4) - {-1,1]

ما في المراقع



a)(4-1) (4+1)