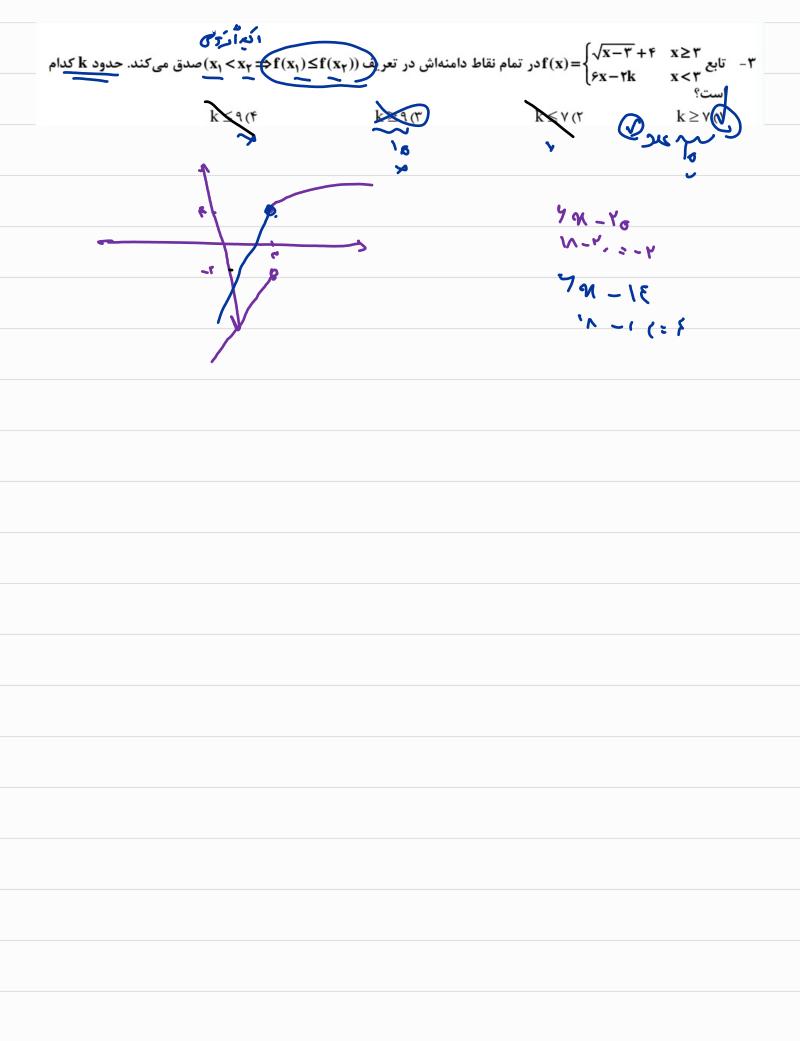

20 f car)

- K 4 1 4 5 - E

71V - (N, + 21-1h) = 2-2K, - 2K+16

-7 +2

13 y - 6-7-8-60 - 7-8-60

$$Q(x)$$
 باشد، و خارج قسمت تقسیم چندجملهای  $P(x)$  بر  $P(x)$  بر  $P(x)$  به ترتیب  $Q(x)$  و  $Q(x)$  است. اگر  $Q(x)$  باشد،  $P'(x)$  مقدار باقیمانده ی تقسیم عبارت  $P'(x)$  بر  $P'(x)$  کمام است؛  $P'(x)$  مقدار باقیمانده ی تقسیم عبارت  $P'(x)$  بر  $P'(x)$  کمام است؛  $P'(x)$  ۱۵۶ (۱ ) ۱۵۶ (۱ ) ۱۵۶ (۱ ) ۱۵۶ (۱ ) ۱۵۶ (۱ ) ۱۵۶ (۱ ) ۱۵۶ (۱ ) ۱۵۶ (۱ ) ۱۵۶ (۱ ) ۱۵۶ (۱ ) ۱۵۶ (۱ ) ۱۵۶ (۱ ) ۱۵۶ (۱ ) ۱۵۶ (۱ ) ۱۵۶ (۱ ) ۱۵۶ (۱ ) ۱۵۶ (۱ ) ۱۵۶ (۱ ) ۱۵۶ (۱ ) ۱۵۶ (۱ ) ۱۵۶ (۱ ) ۱۵۶ (۱ ) ۱۵۶ (۱ ) ۱۵۶ (۱ ) ۱۵۶ (۱ ) ۱۵۶ (۱ ) ۱۵۶ (۱ ) ۱۵۶ (۱ ) ۱۵۶ (۱ ) ۱۵۶ (۱ ) ۱۵۶ (۱ ) ۱۵۶ (۱ ) ۱۵۶ (۱ ) ۱۵۶ (۱ ) ۱۵۶ (۱ ) ۱۵۶ (۱ ) ۱۵۶ (۱ ) ۱۵۶ (۱ ) ۱۵۶ (۱ ) ۱۵۶ (۱ ) ۱۵۶ (۱ ) ۱۵۶ (۱ ) ۱۵۶ (۱ ) ۱۵۶ (۱ ) ۱۵۶ (۱ ) ۱۵۶ (۱ ) ۱۵۶ (۱ ) ۱۵۶ (۱ ) ۱۵۶ (۱ ) ۱۵۶ (۱ ) ۱۵۶ (۱ ) ۱۵۶ (۱ ) ۱۵۶ (۱ ) ۱۵۶ (۱ ) ۱۵۶ (۱ ) ۱۵۶ (۱ ) ۱۵۶ (۱ ) ۱۵۶ (۱ ) ۱۵۶ (۱ ) ۱۵۶ (۱ ) ۱۵۶ (۱ ) ۱۵۶ (۱ ) ۱۵۶ (۱ ) ۱۵۶ (۱ ) ۱۵۶ (۱ ) ۱۵۶ (۱ ) ۱۵۶ (۱ ) ۱۵۶ (۱ ) ۱۵۶ (۱ ) ۱۵۶ (۱ ) ۱۵۶ (۱ ) ۱۵۶ (۱ ) ۱۵۶ (۱ ) ۱۵۶ (۱ ) ۱۵۶ (۱ ) ۱۵۶ (۱ ) ۱۵۶ (۱ ) ۱۵۶ (۱ ) ۱۵۶ (۱ ) ۱۵۶ (۱ ) ۱۵۶ (۱ ) ۱۵۶ (۱ ) ۱۵۶ (۱ ) ۱۵۶ (۱ ) ۱۵۶ (۱ ) ۱۵۶ (۱ ) ۱۵۶ (۱ ) ۱۵۶ (۱ ) ۱۵۶ (۱ ) ۱۵۶ (۱ ) ۱۵۶ (۱ ) ۱۵۶ (۱ ) ۱۵۶ (۱ ) ۱۵۶ (۱ ) ۱۵۶ (۱ ) ۱۵۶ (۱ ) ۱۵۶ (۱ ) ۱۵۶ (۱ ) ۱۵۶ (۱ ) ۱۵۶ (۱ ) ۱۵۶ (۱ ) ۱۵۶ (۱ ) ۱۵۶ (۱ ) ۱۵۶ (۱ ) ۱۵۶ (۱ ) ۱۵۶ (۱ ) ۱۵۶ (۱ ) ۱۵۶ (۱ ) ۱۵۶ (۱ ) ۱۵۶ (۱ ) ۱۵۶ (۱ ) ۱۵۶ (۱ ) ۱۵۶ (۱ ) ۱۵۶ (۱ ) ۱۵۶ (۱ ) ۱۵۶ (۱ ) ۱۵۶ (۱ ) ۱۵۶ (۱ ) ۱۵۶ (۱ ) ۱۵۶ (۱ ) ۱۵۶ (۱ ) ۱۵۶ (۱ ) ۱۵۶ (۱ ) ۱۵۶ (۱ ) ۱۵۶ (۱ ) ۱۵۶ (۱ ) ۱۵۶ (۱ ) ۱۵۶ (۱ ) ۱۵۶ (۱ ) ۱۵۶ (۱ ) ۱۵۶ (۱ ) ۱۵۶ (۱ ) ۱۵۶ (۱ ) ۱۵۶ (۱ ) ۱۵۶ (۱ ) ۱۵۶ (۱ ) ۱۵۶ (۱ ) ۱۵۶ (۱ ) ۱۵۶ (۱ ) ۱۵۶ (۱ ) ۱۵۶ (۱ ) ۱۵۶ (۱ ) ۱۵۶ (۱ ) ۱۵۶ (۱ ) ۱۵۶ (۱ ) ۱۵۶ (۱ ) ۱۵۶ (۱ ) ۱۵۶ (۱ ) ۱۵۶ (۱ ) ۱۵۶ (۱ ) ۱۵۶ (۱ ) ۱۵۶ (۱ ) ۱۵۶ (۱ ) ۱۵۶ (۱ ) ۱۵۶ (۱ ) ۱۵۶ (۱ ) ۱۵۶ (۱ ) ۱۵۶ (۱ ) ۱۵۶ (۱ ) ۱۵۶ (۱ ) ۱۵۶ (۱ ) ۱۵۶ (۱ ) ۱۵۶ (۱ ) ۱۵۶ (۱ ) ۱۵۶ (۱ ) ۱۵۶ (۱ ) ۱۵۶ (۱ ) ۱۵۶ (۱ ) ۱۵۶ (۱ ) ۱۵۶ (۱ ) ۱۵۶ (۱ ) ۱۵۶ (۱ ) ۱۵۶ (۱ ) ۱۵۶ (۱ ) ۱۵۶ (۱ ) ۱۵۶ (۱ ) ۱۵۶ (۱ ) ۱۵ (۱ ) ۱۵۶ (۱ ) ۱۵۶ (۱ ) ۱۵۶ (۱ ) ۱۵ (۱ ) ۱۵ (۱ ) ۱۵ (۱ ) ۱۵ (۱ ) ۱۵ (۱ ) ۱۵ (۱ ) ۱۵ (۱ ) ۱۵ (۱ ) ۱۵ (۱ ) ۱۵ (۱ ) ۱۵ (۱ ) ۱۵ (۱ ) ۱۵ (۱ ) ۱۵ (۱ ) ۱۵ (۱ ) ۱۵ (۱ ) ۱۵ (۱ ) ۱۵ (۱ ) ۱۵ (۱ ) ۱۵ (۱ )