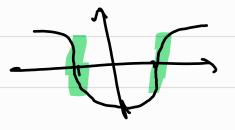

tanx

است؟  $f(x) = \frac{fan x}{\sqrt{1-x^7}}$  تعداد مجانبهای نمودار تابع  $\frac{fan x}{\sqrt{1-x^7}}$  کدام است؟  $\frac{f(x)}{\sqrt{1-x^7}}$  (۳) ۲ (۳) ۲ (۳)

-r<~<r

۴) بیشمار

07 - (-4,4) - {-1,1]

ما في المراقع