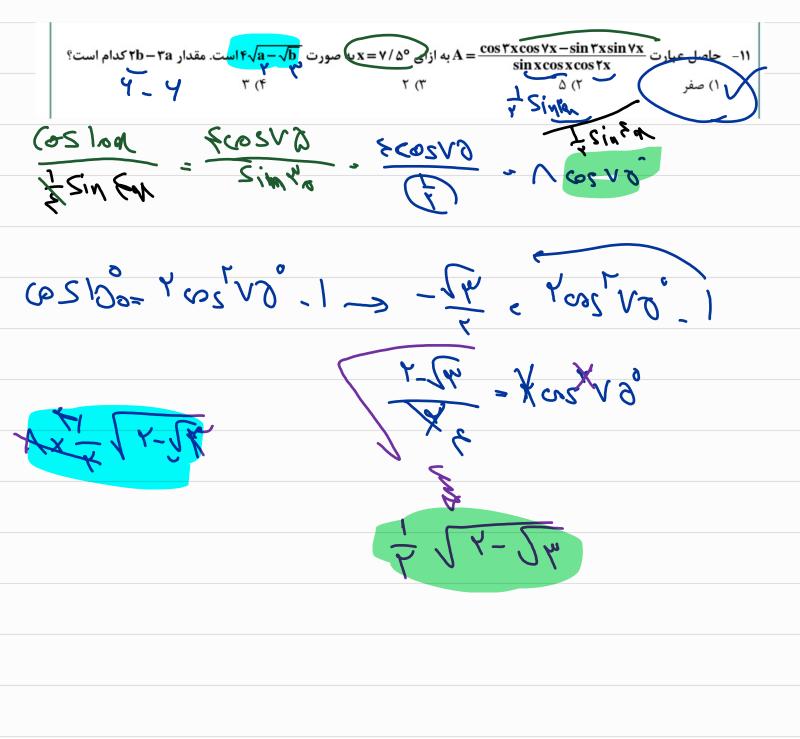

۱۵۶ (۱ ) ۱۵۶ (۱ ) ۱۵۶ (۱ ) ۱۵۶ (۱ ) ۱۵۶ (۱ ) ۱۵۶ (۱ ) ۱۵۶ (۱ ) ۱۵۶ (۱ ) ۱۵۶ (۱ ) ۱۵۶ (۱ ) ۱۵۶ (۱ ) ۱۵۶ (۱ ) ۱۵۶ (۱ ) ۱۵۶ (۱ ) ۱۵۶ (۱ ) ۱۵۶ (۱ ) ۱۵۶ (۱ ) ۱۵۶ (۱ ) ۱۵۶ (۱ ) ۱۵۶ (۱ ) ۱۵۶ (۱ ) ۱۵۶ (۱ ) ۱۵۶ (۱ ) ۱۵۶ (۱ ) ۱۵۶ (۱ ) ۱۵۶ (۱ ) ۱۵۶ (۱ ) ۱۵۶ (۱ ) ۱۵۶ (۱ ) ۱۵۶ (۱ ) ۱۵۶ (۱ ) ۱۵۶ (۱ ) ۱۵۶ (۱ ) ۱۵۶ (۱ ) ۱۵۶ (۱ ) ۱۵۶ (۱ ) ۱۵۶ (۱ ) ۱۵۶ (۱ ) ۱۵۶ (۱ ) ۱۵۶ (۱ ) ۱۵۶ (۱ ) ۱۵۶ (۱ ) ۱۵۶ (۱ ) ۱۵۶ (۱ ) ۱۵۶ (۱ ) ۱۵۶ (۱ ) ۱۵۶ (۱ ) ۱۵۶ (۱ ) ۱۵۶ (۱ ) ۱۵۶ (۱ ) ۱۵۶ (۱ ) ۱۵۶ (۱ ) ۱۵۶ (۱ ) ۱۵۶ (۱ ) ۱۵۶ (۱ ) ۱۵۶ (۱ ) ۱۵۶ (۱ ) ۱۵۶ (۱ ) ۱۵۶ (۱ ) ۱۵۶ (۱ ) ۱۵۶ (۱ ) ۱۵۶ (۱ ) ۱۵۶ (۱ ) ۱۵۶ (۱ ) ۱۵۶ (۱ ) ۱۵۶ (۱ ) ۱۵۶ (۱ ) ۱۵ (۱ ) ۱۵۶ (۱ ) ۱۵۶ (۱ ) ۱۵۶ (۱ ) ۱۵ (۱ ) ۱۵ (۱ ) ۱۵ (۱ ) ۱۵ (۱ ) ۱۵ (۱ ) ۱۵ (۱ ) ۱۵ (۱ ) ۱۵ (۱ ) ۱۵ (۱ ) ۱۵ (۱ ) ۱۵ (۱ ) ۱۵ (۱ ) ۱۵ (۱ ) ۱۵ (۱ ) ۱۵ (۱ ) ۱۵ (۱ ) ۱۵ (۱ ) ۱۵ (۱ ) ۱۵ (۱ ) ۱۵ (۱ )









tanx

است؟  $f(x) = \frac{fan x}{\sqrt{1-x^7}}$  تعداد مجانبهای نمودار تابع  $\frac{fan x}{\sqrt{1-x^7}}$  کدام است؟  $\frac{f(x)}{\sqrt{1-x^7}}$  (۳) ۲ (۳) ۲ (۳)

-r<~<r

۴) بیشمار

07 - (-4,4) - {-1,1]

ما في المراقع



a)(4-1) (4+1)