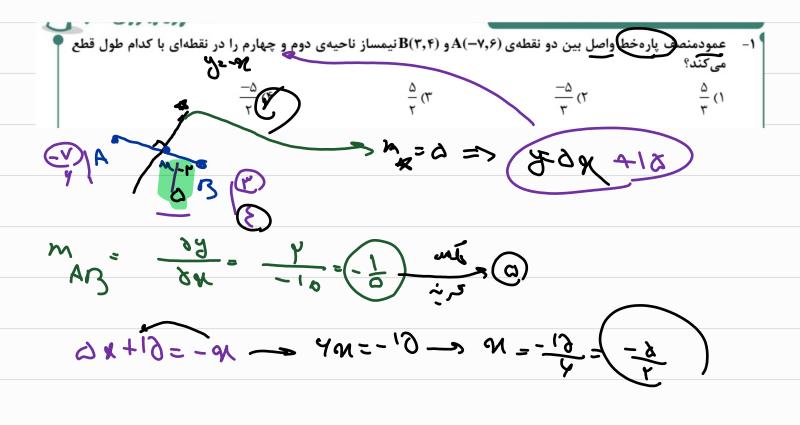

20 f car)

- K 4 1 4 5 - E

71V - (N, + 21-1h) = 2-2K, - 2K+16

-7 +2

13 y - 6-7-8-60 - 7-8-60

$$Q(x)$$
 باشد، و خارج قسمت تقسیم چندجملهای  $P(x)$  بر  $P(x)$  بر  $P(x)$  به ترتیب  $Q(x)$  و  $Q(x)$  است. اگر  $Q(x)$  باشد،  $P'(x)$  مقدار باقیمانده ی تقسیم عبارت  $P'(x)$  بر  $P'(x)$  کمام است؛  $P'(x)$  مقدار باقیمانده ی تقسیم عبارت  $P'(x)$  بر  $P'(x)$  کمام است؛  $P'(x)$  ۱۵۶ (۱ ) ۱۵۶ (۱ ) ۱۵۶ (۱ ) ۱۵۶ (۱ ) ۱۵۶ (۱ ) ۱۵۶ (۱ ) ۱۵۶ (۱ ) ۱۵۶ (۱ ) ۱۵۶ (۱ ) ۱۵۶ (۱ ) ۱۵۶ (۱ ) ۱۵۶ (۱ ) ۱۵۶ (۱ ) ۱۵۶ (۱ ) ۱۵۶ (۱ ) ۱۵۶ (۱ ) ۱۵۶ (۱ ) ۱۵۶ (۱ ) ۱۵۶ (۱ ) ۱۵۶ (۱ ) ۱۵۶ (۱ ) ۱۵۶ (۱ ) ۱۵۶ (۱ ) ۱۵۶ (۱ ) ۱۵۶ (۱ ) ۱۵۶ (۱ ) ۱۵۶ (۱ ) ۱۵۶ (۱ ) ۱۵۶ (۱ ) ۱۵۶ (۱ ) ۱۵۶ (۱ ) ۱۵۶ (۱ ) ۱۵۶ (۱ ) ۱۵۶ (۱ ) ۱۵۶ (۱ ) ۱۵۶ (۱ ) ۱۵۶ (۱ ) ۱۵۶ (۱ ) ۱۵۶ (۱ ) ۱۵۶ (۱ ) ۱۵۶ (۱ ) ۱۵۶ (۱ ) ۱۵۶ (۱ ) ۱۵۶ (۱ ) ۱۵۶ (۱ ) ۱۵۶ (۱ ) ۱۵۶ (۱ ) ۱۵۶ (۱ ) ۱۵۶ (۱ ) ۱۵۶ (۱ ) ۱۵۶ (۱ ) ۱۵۶ (۱ ) ۱۵۶ (۱ ) ۱۵۶ (۱ ) ۱۵۶ (۱ ) ۱۵۶ (۱ ) ۱۵۶ (۱ ) ۱۵۶ (۱ ) ۱۵۶ (۱ ) ۱۵۶ (۱ ) ۱۵۶ (۱ ) ۱۵۶ (۱ ) ۱۵۶ (۱ ) ۱۵۶ (۱ ) ۱۵۶ (۱ ) ۱۵۶ (۱ ) ۱۵۶ (۱ ) ۱۵۶ (۱ ) ۱۵۶ (۱ ) ۱۵۶ (۱ ) ۱۵۶ (۱ ) ۱۵۶ (۱ ) ۱۵۶ (۱ ) ۱۵۶ (۱ ) ۱۵۶ (۱ ) ۱۵۶ (۱ ) ۱۵۶ (۱ ) ۱۵۶ (۱ ) ۱۵۶ (۱ ) ۱۵۶ (۱ ) ۱۵۶ (۱ ) ۱۵۶ (۱ ) ۱۵۶ (۱ ) ۱۵۶ (۱ ) ۱۵۶ (۱ ) ۱۵۶ (۱ ) ۱۵۶ (۱ ) ۱۵۶ (۱ ) ۱۵۶ (۱ ) ۱۵۶ (۱ ) ۱۵۶ (۱ ) ۱۵۶ (۱ ) ۱۵۶ (۱ ) ۱۵۶ (۱ ) ۱۵۶ (۱ ) ۱۵۶ (۱ ) ۱۵۶ (۱ ) ۱۵۶ (۱ ) ۱۵۶ (۱ ) ۱۵۶ (۱ ) ۱۵۶ (۱ ) ۱۵۶ (۱ ) ۱۵۶ (۱ ) ۱۵۶ (۱ ) ۱۵۶ (۱ ) ۱۵۶ (۱ ) ۱۵۶ (۱ ) ۱۵۶ (۱ ) ۱۵۶ (۱ ) ۱۵۶ (۱ ) ۱۵۶ (۱ ) ۱۵۶ (۱ ) ۱۵۶ (۱ ) ۱۵۶ (۱ ) ۱۵۶ (۱ ) ۱۵۶ (۱ ) ۱۵۶ (۱ ) ۱۵۶ (۱ ) ۱۵۶ (۱ ) ۱۵۶ (۱ ) ۱۵۶ (۱ ) ۱۵۶ (۱ ) ۱۵۶ (۱ ) ۱۵۶ (۱ ) ۱۵۶ (۱ ) ۱۵۶ (۱ ) ۱۵۶ (۱ ) ۱۵۶ (۱ ) ۱۵۶ (۱ ) ۱۵۶ (۱ ) ۱۵۶ (۱ ) ۱۵۶ (۱ ) ۱۵۶ (۱ ) ۱۵۶ (۱ ) ۱۵۶ (۱ ) ۱۵۶ (۱ ) ۱۵۶ (۱ ) ۱۵۶ (۱ ) ۱۵۶ (۱ ) ۱۵۶ (۱ ) ۱۵۶ (۱ ) ۱۵۶ (۱ ) ۱۵۶ (۱ ) ۱۵۶ (۱ ) ۱۵۶ (۱ ) ۱۵۶ (۱ ) ۱۵۶ (۱ ) ۱۵۶ (۱ ) ۱۵۶ (۱ ) ۱۵۶ (۱ ) ۱۵۶ (۱ ) ۱۵۶ (۱ ) ۱۵۶ (۱ ) ۱۵۶ (۱ ) ۱۵۶ (۱ ) ۱۵۶ (۱ ) ۱۵۶ (۱ ) ۱۵۶ (۱ ) ۱۵۶ (۱ ) ۱۵۶ (۱ ) ۱۵۶ (۱ ) ۱۵۶ (۱ ) ۱۵۶ (۱ ) ۱۵۶ (۱ ) ۱۵۶ (۱ ) ۱۵۶ (۱ ) ۱۵۶ (۱ ) ۱۵۶ (۱ ) ۱۵۶ (۱ ) ۱۵۶ (۱ ) ۱۵۶ (۱ ) ۱۵۶ (۱ ) ۱۵۶ (۱ ) ۱۵۶ (۱ ) ۱۵۶ (۱ ) ۱۵۶ (۱ ) ۱۵۶ (۱ ) ۱۵ (۱ ) ۱۵۶ (۱ ) ۱۵۶ (۱ ) ۱۵۶ (۱ ) ۱۵ (۱ ) ۱۵ (۱ ) ۱۵ (۱ ) ۱۵ (۱ ) ۱۵ (۱ ) ۱۵ (۱ ) ۱۵ (۱ ) ۱۵ (۱ ) ۱۵ (۱ ) ۱۵ (۱ ) ۱۵ (۱ ) ۱۵ (۱ ) ۱۵ (۱ ) ۱۵ (۱ ) ۱۵ (۱ ) ۱۵ (۱ ) ۱۵ (۱ ) ۱۵ (۱ ) ۱۵ (۱ ) ۱۵ (۱ )