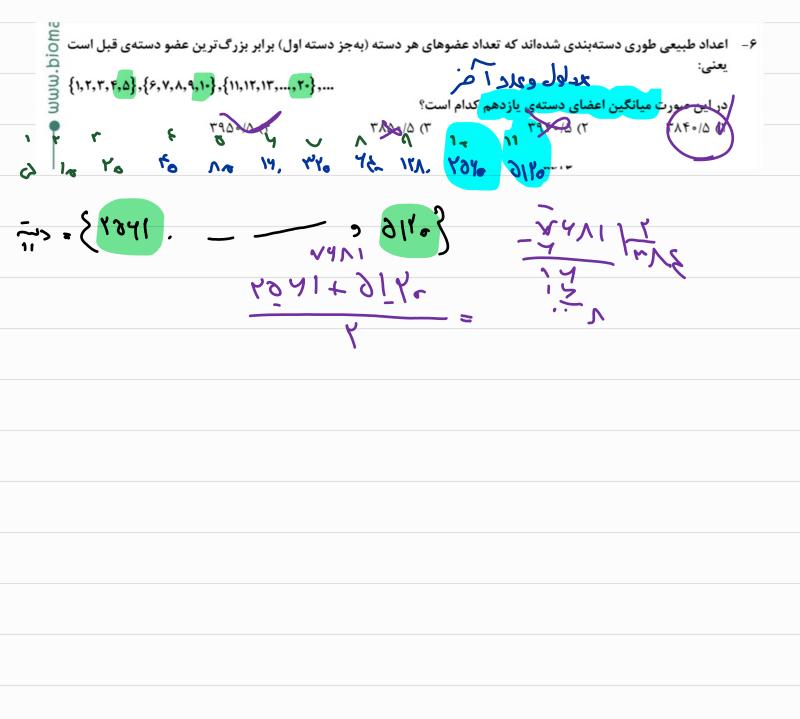

20 f car)

- K 4 1 4 5 - E

71V - (N, + 21-1h) = 2-2K, - 2K+16

-7 +2

13 y - 6-7-8-60 - 7-8-60

$$Q(x)$$
 باشد، و خارج قسمت تقسیم چندجملهای  $P(x)$  بر  $P(x)$  بر  $P(x)$  به ترتیب  $Q(x)$  و  $Q(x)$  است. اگر  $Q(x)$  باشد،  $P'(x)$  مقدار باقیمانده ی تقسیم عبارت  $P'(x)$  بر  $P'(x)$  کمام است؛  $P'(x)$  مقدار باقیمانده ی تقسیم عبارت  $P'(x)$  بر  $P'(x)$  کمام است؛  $P'(x)$  ۱۵۶ (۱ ) ۱۵۶ (۱ ) ۱۵۶ (۱ ) ۱۵۶ (۱ ) ۱۵۶ (۱ ) ۱۵۶ (۱ ) ۱۵۶ (۱ ) ۱۵۶ (۱ ) ۱۵۶ (۱ ) ۱۵۶ (۱ ) ۱۵۶ (۱ ) ۱۵۶ (۱ ) ۱۵۶ (۱ ) ۱۵۶ (۱ ) ۱۵۶ (۱ ) ۱۵۶ (۱ ) ۱۵۶ (۱ ) ۱۵۶ (۱ ) ۱۵۶ (۱ ) ۱۵۶ (۱ ) ۱۵۶ (۱ ) ۱۵۶ (۱ ) ۱۵۶ (۱ ) ۱۵۶ (۱ ) ۱۵۶ (۱ ) ۱۵۶ (۱ ) ۱۵۶ (۱ ) ۱۵۶ (۱ ) ۱۵۶ (۱ ) ۱۵۶ (۱ ) ۱۵۶ (۱ ) ۱۵۶ (۱ ) ۱۵۶ (۱ ) ۱۵۶ (۱ ) ۱۵۶ (۱ ) ۱۵۶ (۱ ) ۱۵۶ (۱ ) ۱۵۶ (۱ ) ۱۵۶ (۱ ) ۱۵۶ (۱ ) ۱۵۶ (۱ ) ۱۵۶ (۱ ) ۱۵۶ (۱ ) ۱۵۶ (۱ ) ۱۵۶ (۱ ) ۱۵۶ (۱ ) ۱۵۶ (۱ ) ۱۵۶ (۱ ) ۱۵۶ (۱ ) ۱۵۶ (۱ ) ۱۵۶ (۱ ) ۱۵۶ (۱ ) ۱۵۶ (۱ ) ۱۵۶ (۱ ) ۱۵۶ (۱ ) ۱۵۶ (۱ ) ۱۵۶ (۱ ) ۱۵۶ (۱ ) ۱۵۶ (۱ ) ۱۵۶ (۱ ) ۱۵۶ (۱ ) ۱۵۶ (۱ ) ۱۵۶ (۱ ) ۱۵۶ (۱ ) ۱۵۶ (۱ ) ۱۵۶ (۱ ) ۱۵۶ (۱ ) ۱۵۶ (۱ ) ۱۵۶ (۱ ) ۱۵۶ (۱ ) ۱۵۶ (۱ ) ۱۵۶ (۱ ) ۱۵۶ (۱ ) ۱۵۶ (۱ ) ۱۵۶ (۱ ) ۱۵۶ (۱ ) ۱۵۶ (۱ ) ۱۵۶ (۱ ) ۱۵۶ (۱ ) ۱۵۶ (۱ ) ۱۵۶ (۱ ) ۱۵۶ (۱ ) ۱۵۶ (۱ ) ۱۵۶ (۱ ) ۱۵۶ (۱ ) ۱۵۶ (۱ ) ۱۵۶ (۱ ) ۱۵۶ (۱ ) ۱۵۶ (۱ ) ۱۵۶ (۱ ) ۱۵۶ (۱ ) ۱۵۶ (۱ ) ۱۵۶ (۱ ) ۱۵۶ (۱ ) ۱۵۶ (۱ ) ۱۵۶ (۱ ) ۱۵۶ (۱ ) ۱۵۶ (۱ ) ۱۵۶ (۱ ) ۱۵۶ (۱ ) ۱۵۶ (۱ ) ۱۵۶ (۱ ) ۱۵۶ (۱ ) ۱۵۶ (۱ ) ۱۵۶ (۱ ) ۱۵۶ (۱ ) ۱۵۶ (۱ ) ۱۵۶ (۱ ) ۱۵۶ (۱ ) ۱۵۶ (۱ ) ۱۵۶ (۱ ) ۱۵۶ (۱ ) ۱۵۶ (۱ ) ۱۵۶ (۱ ) ۱۵۶ (۱ ) ۱۵۶ (۱ ) ۱۵۶ (۱ ) ۱۵۶ (۱ ) ۱۵۶ (۱ ) ۱۵۶ (۱ ) ۱۵۶ (۱ ) ۱۵۶ (۱ ) ۱۵۶ (۱ ) ۱۵۶ (۱ ) ۱۵۶ (۱ ) ۱۵۶ (۱ ) ۱۵۶ (۱ ) ۱۵۶ (۱ ) ۱۵۶ (۱ ) ۱۵۶ (۱ ) ۱۵۶ (۱ ) ۱۵۶ (۱ ) ۱۵۶ (۱ ) ۱۵۶ (۱ ) ۱۵۶ (۱ ) ۱۵۶ (۱ ) ۱۵۶ (۱ ) ۱۵۶ (۱ ) ۱۵۶ (۱ ) ۱۵۶ (۱ ) ۱۵۶ (۱ ) ۱۵۶ (۱ ) ۱۵۶ (۱ ) ۱۵۶ (۱ ) ۱۵۶ (۱ ) ۱۵۶ (۱ ) ۱۵۶ (۱ ) ۱۵۶ (۱ ) ۱۵۶ (۱ ) ۱۵۶ (۱ ) ۱۵۶ (۱ ) ۱۵۶ (۱ ) ۱۵۶ (۱ ) ۱۵۶ (۱ ) ۱۵۶ (۱ ) ۱۵۶ (۱ ) ۱۵۶ (۱ ) ۱۵۶ (۱ ) ۱۵۶ (۱ ) ۱۵۶ (۱ ) ۱۵۶ (۱ ) ۱۵۶ (۱ ) ۱۵۶ (۱ ) ۱۵۶ (۱ ) ۱۵۶ (۱ ) ۱۵۶ (۱ ) ۱۵۶ (۱ ) ۱۵۶ (۱ ) ۱۵۶ (۱ ) ۱۵۶ (۱ ) ۱۵۶ (۱ ) ۱۵۶ (۱ ) ۱۵۶ (۱ ) ۱۵۶ (۱ ) ۱۵۶ (۱ ) ۱۵۶ (۱ ) ۱۵۶ (۱ ) ۱۵ (۱ ) ۱۵۶ (۱ ) ۱۵۶ (۱ ) ۱۵۶ (۱ ) ۱۵ (۱ ) ۱۵ (۱ ) ۱۵ (۱ ) ۱۵ (۱ ) ۱۵ (۱ ) ۱۵ (۱ ) ۱۵ (۱ ) ۱۵ (۱ ) ۱۵ (۱ ) ۱۵ (۱ ) ۱۵ (۱ ) ۱۵ (۱ ) ۱۵ (۱ ) ۱۵ (۱ ) ۱۵ (۱ ) ۱۵ (۱ ) ۱۵ (۱ ) ۱۵ (۱ ) ۱۵ (۱ ) ۱۵ (۱ )